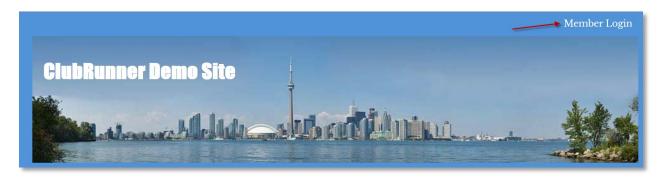

#### **How to Create a New Email:**

Step 1: Login to your ClubRunner Version 3 website. Click on the **Member Login** link found in the top right corner of the homepage.

Step 2: Next you will be taken to the Login screen. Here enter you Login Name and Password.