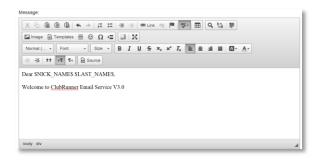

Note: When the recipients have been selected for the email, click on the **Hide Recipients** button (found in the top left corner) to minimize the recipient list.

— Hide Recipients

Step 8: Composing the Email. Enter a **Subject** in the subject line. Now scroll down to the Editor (Body of the Email Message) and enter the contents of the email.