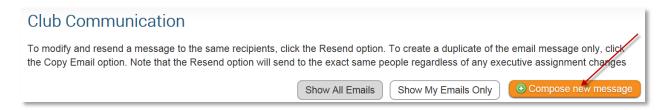

Step 5: Manage Emails. On the left side under the Services section click on the **Manage Emails** link.

Step 6: Compose New Message. Now on the Club Communication page, click on the **Compose New Message** button found in the top right corner.

Step 13: Email History. After you have sent the email you will be taken back to the Club Communication page. To modify and resend a message to the same recipients, click the Resend option. To create a duplicate of the email message only, click the Make a Copy option. Note that the Resend option will send to the exact same people regardless of any executive assignment changes.