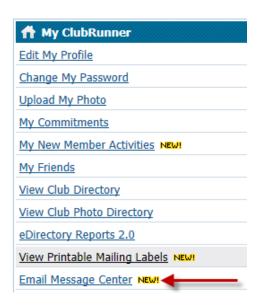

Step 3: Member Area. Now back on the homepage click on the **Member Area** link found in the top right corner.

Step 4: Email Message Center. Now on the Administration page, under the My ClubRunner section click on the **Email Message Center** link.