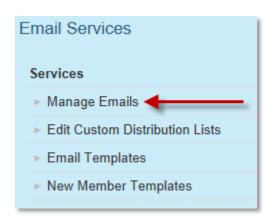

Step 5: Manage Emails. On the left side under the Services section click on the **Manage Emails** link.

Step 6: Compose New Message. Now on the Club Communication page, click on the **Compose New Message** button found in the top right corner.