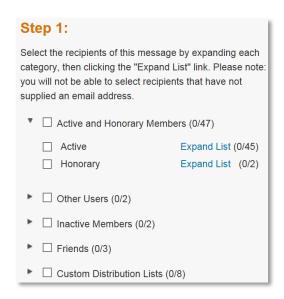

Step 7: Selecting the recipients. Select the recipients of this message by expanding each category, then clicking the "**Expand List**" link. Please note: you will not be able to select recipients that have not supplied an email address.