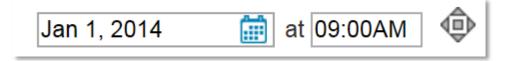

Step 11: When to Send Email. You can send the email right now, or click on schedule to choose when you would like to send it.

#### Step 5:

You can send the email right now, or click on schedule to choose when you would like to send it.

- Send right now
- O Schedule

Optional: If you choose to Schedule; choose the date and time to schedule when you want to send the email to the selected recipients. You can still use "Send to myself" to preview the email.