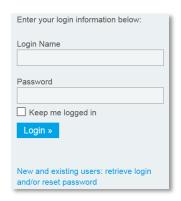

#### **How to Create a New Email:**

Step 1: Login to your ClubRunner Version 3 website. Click on the **Member Login** link found in the top right corner of the homepage.

Step 2: Next you will be taken to the Login screen. Here enter you Login Name and Password.